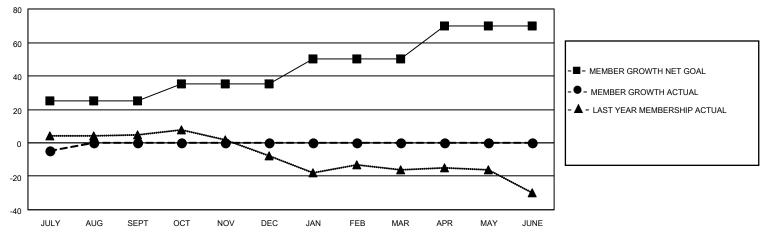

## GOALS AND ACTUAL MEMBERS CUMULATIVE

| DROPPED CLUBS: 0 |   | 3 CLUBS OF 59 ADDED 1 OR MORE<br>NEW MEMBERS | GENDER DISTRIBUTION  MALE 958 (65.89%) |              |    |
|------------------|---|----------------------------------------------|----------------------------------------|--------------|----|
| DROPPED MEMBERS  |   |                                              | FEMALE                                 | 496 (34.11%) |    |
| DECEASED         | 0 | CLICK HERE FOR CUMULATIVE                    | TOTAL FAMILY UNIT MEMBERS              |              | 28 |
| CLUB CANCELLED   | 0 | MEMBERSHIP DATA                              | FAMILY MEMBERS PAYING HALF             |              | 14 |
| OTHER            | 9 |                                              |                                        |              | 14 |
| TOTAL            | 9 |                                              |                                        |              |    |